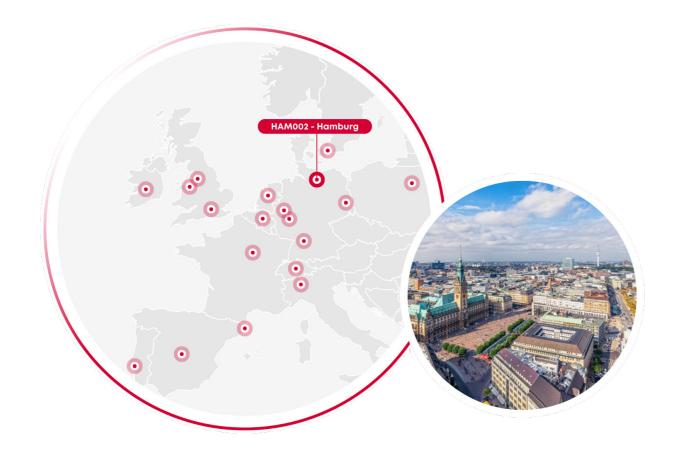

# HAM002° Hamburg

# AtlasEdge - DC1 HAM002 Data Centre

HAM002

#### Highly efficient carrier neutral data centre facility in Hamburg

AtlasEdge - DC1 HAM002 Data Centre is located just 22 kilometre away from the nearest major airport, and connected via bus just 150 metre from this site.