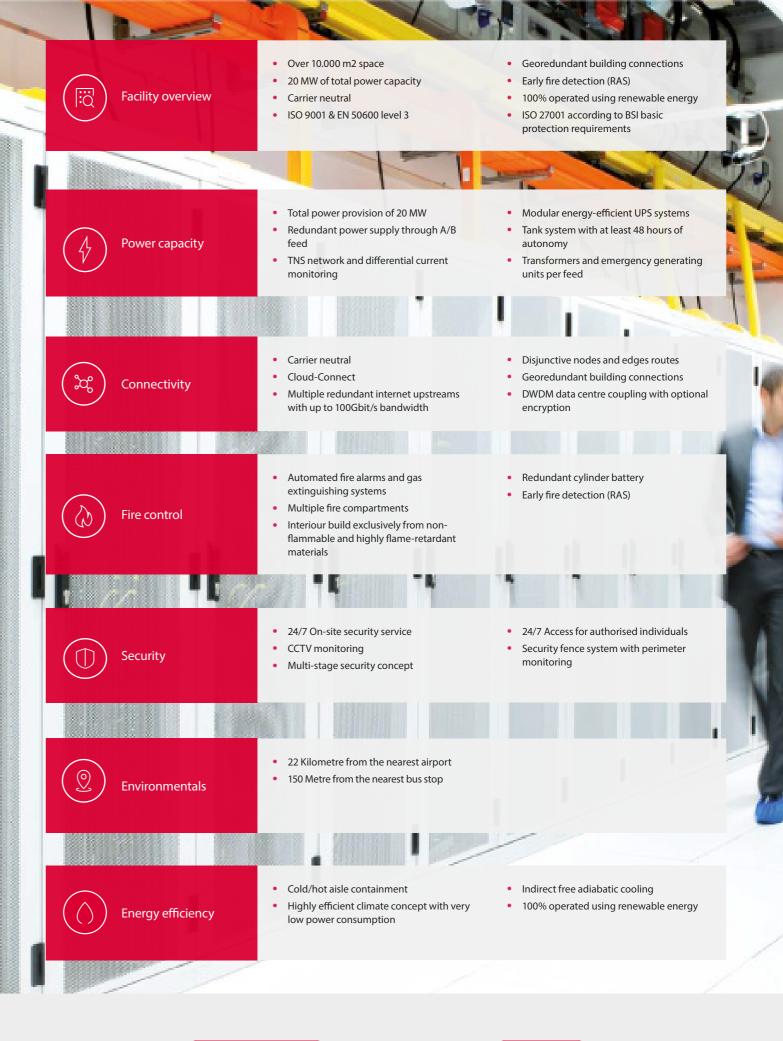

#### Powered by 20 MW

AtlasEdge - DC1 HAM002 Data Centre offers over 10.000 m2 of secure resilient space.

#### Highly efficient carrier neutral data centre facility in Hamburg

AtlasEdge - DC1 HAM002 Data Centre is located just 22 kilometre away from the nearest major airport, and connected via bus just 150 metre from this site.

This data centre offers state-of-the-art technology, resilience and 24/7 security and provides over 10.000 m2 of data centre space.

With 20 MW of power available the data centre will ensure you have the scalability of energy supply exactly when required.